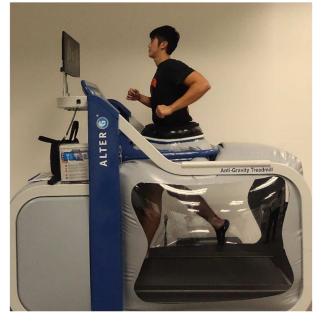

ndividuals on wheelchair, mobility difficulties and/or frail seniors and their care givers.

B42189

Signature Park

182 Jalan Jurong Kechil

#01-68, The Hillford Singapore 596152

B42181

### **Contact Us**

address: 182 Jalan Jurong Kechil, #01-68

The Hillford, Singapore 596152

tel: (65) 64650848 fax: (65) 64650854

url: www.unitedrehab.sg email: enquiry@unitedrehab.sg

# **Operating Hours**

Monday to Friday 8.00am – 6.00pm
Saturday 8.00am – 1.00pm
Sunday By appointment only



#### **Our Location**

- Ground level with wheelchair-friendly access
- 10 minutes' walk from the Beauty World Station
- Sheltered drop-off porch at concierge

- Wheelchair-friendly wash rooms within the centre
- · Visitors' carpark lots at basement of building
- Bus Services 61, 66, 157, 174, 970 and 985







# An Introduction to United Rehabilitation and Physiotherapy Centre

### Who Are We?

United Rehabilitation and Physiotherapy Centre is an allied health rehabilitation centre where allied health professionals such as Physiotherapists, Occupational Therapists and Speech Therapists work to improve the functional outcomes and quality of life of people suffering from pain, injuries, functional limitations and/or disabilities.

The centre provides services for clients who require specific therapy such as neurological, sports, orthopaedics, geriatric and musculoskeletal physiotherapy, occupational therapy and speech therapy.

The centre serves clients ranging from athletes with sports injuries, individuals with neurological problems, to those who need continuing therapy after being discharged