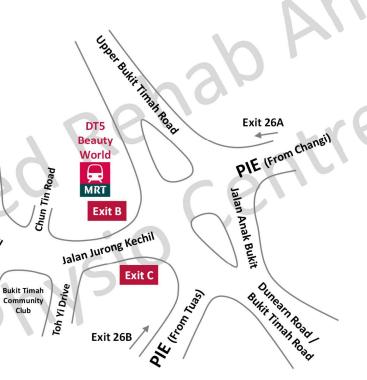

#### **Our Location**

- Ground level with wheelchair-friendly access
- 10 minutes' walk from the Beauty World Station
- Sheltered drop-off porch at concierge

- Wheelchair-friendly wash rooms within the centre
- · Visitors' carpark lots at basement of building
- Bus Services 61, 66, 157, 174, 970 and 985