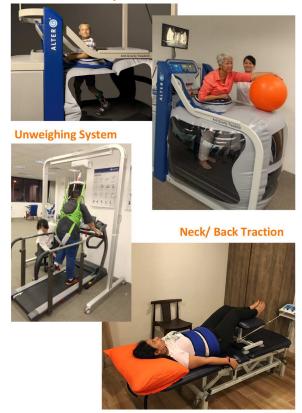

# **Our Equipment**

**Alter-G Anti-Gravity Treadmill** 

## **Facilities and Infrastructure**

- Comprehensively equipped state of art therapy area, medical-grade gymnasium, pain relief modalities and structural exercise programs
- Spacious rehab environment and lift landing
- Pain relief modalities including electrical stimulation, heat
- **Spinal traction** for neck and back pain